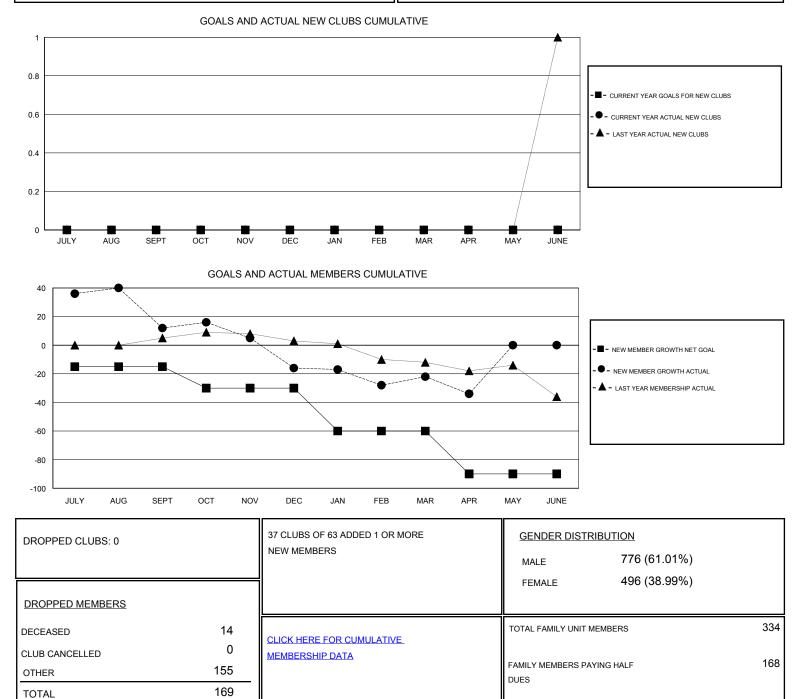

## LOCATION AUSTRALIA

GMT CA Clubs Members RESULTS FOR 2016-2017 **RESULTS FOR 2016-2017** NEW CLUB GOAL NEW CLUBS DROPPED CLUBS NEW MEMBER GROWTH NEW MEMBER DROPPED QUARTER QUARTER NET GOAL (not reinstated GROWTH ACTUAL (not MEMBERS ACTUAL or transfers) reinstated or transfers) (including transfers) 0 0 0 -15 55 43 JULY/AUG/SEPT JULY/AUG/SEPT 0 0 0 27 55 OCT/NOV/DEC OCT/NOV/DEC -15 0 0 0 -30 49 55 JAN/FEB/MAR JAN/FEB/MAR 0 0 0 APR/MAY/JUNE APR/MAY/JUNE -30 4 16